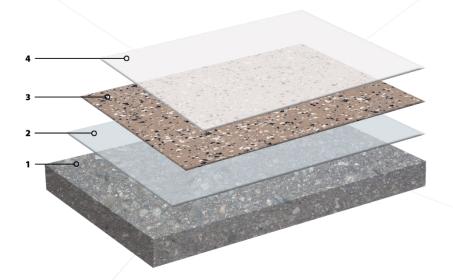

- 1. Pre-treat mineral surface correctly
- 2. ProFast Primer RW (± 0,25 kg/m²/layer)
- 3. ProFast Flooring ( $\pm$  0,30 kg/m²/layer) partial scattered with colour flakes
- 4. ProFast Multi-TR (± 0,15 kg/m²/layer)