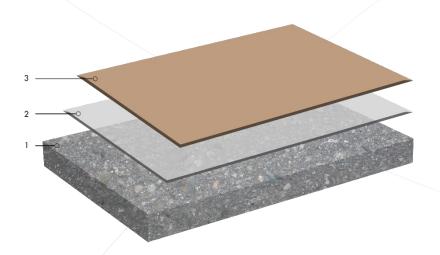

- 1. Pre-treat mineral surface correctly
- 2. ProFast Primer RW (± 0,25 kg/m²/layer)
- 3. ProFast Flooring ( $\pm$  0,35 kg/m<sup>2</sup>/layer)

Before applying this system, consult the relevant product and information sheets and, if necessary, contact your technical adviser.