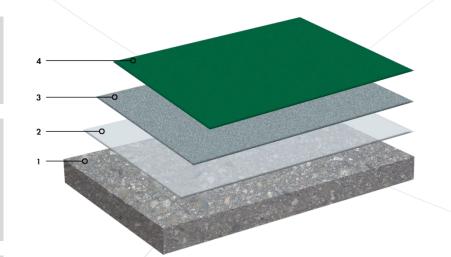

#### Most important properties

- Smooth anti-slip structure
- Mechanical resistant
- For in- and outdoor use
- Low noise
- Very good cleanability

- 1. Pre-treat surface correctly
- 2. Rocapox Resin 100 ( $\pm$  0,30 kg/m<sup>2</sup>/layer)
- Rocapox Screed (± 1 kg/m²/layer) and scatter wet layer immediately with fire-dried quartz sand 0,2 - 0,6 mm (± 3 kg/m²/layer)
- 4. Rocapox Flooring R (± 0,60 kg/m<sup>2</sup>/layer)