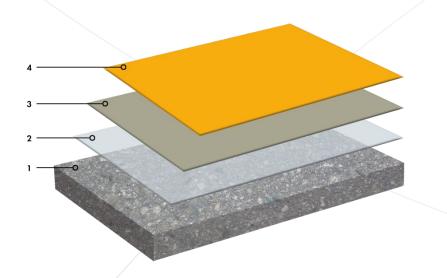

## Most important properties

- High compressive strength
- Mechanical resistant
- Chemical resistant
- Seamless
- Liquid proof
- Hygienic

- 1. Pre-treat surface correctly
- 2. Rocapox Resin 100 ( $\pm$  0,30 kg/m<sup>2</sup>/layer)
- 3. Rocapox Screed (± 1 kg/m<sup>2</sup>/layer)
- 4. Rocapox flooring SL-300 (± 3 kg/m<sup>2</sup>/layer)