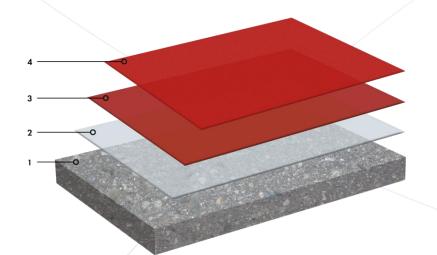

## Most important properties

- Smooth anti-slip structure
- Mechanical resistance
- For in- and outdoor use
- Low noise
- Very good clean ability

- 1. Pre-treat surfaces correctly
- 2. Rocapox EP Resin 100 (± 0,30 kg /m2)
- 3. Rocapox Flooring R ( $\pm$  0,35 kg /m<sup>2</sup>)
- 4. Rocapox Flooring R AS ( $\pm$  0,25 kg/m<sup>2</sup>)