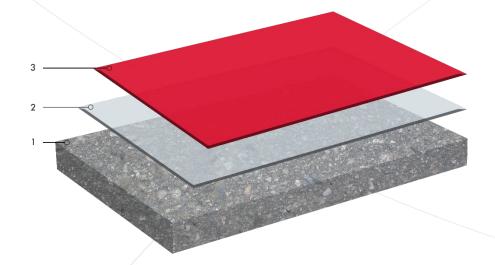

## Most important properties

- Mechanical resistance
- For in- and outdoor use
- Low noise
- Very good cleanability

- 1. Pre-treat surface correctly
- 2. Rocapox Resin 100 ( $\pm$  0,30 kg/m<sup>2</sup>/layer)
- 3. Rocapox Flooring R ( $\pm$  0,45 kg/m<sup>2</sup>/layer)