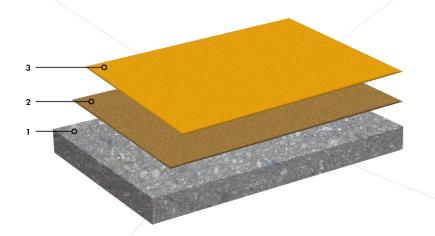

## Most important properties

- Smooth anti-slip structure
- Mechanical resistant
- For in- and outdoor use
- Low noise
- Very good cleanability

- 1. Pre-treat surface correctly
- 2. Rocapox Resin 100-C, coloured ( $\pm$  0,30 kg/m<sup>2</sup>/layer)
- 3. Rocapox Flooring R (± 0,35 kg/m²/layer)