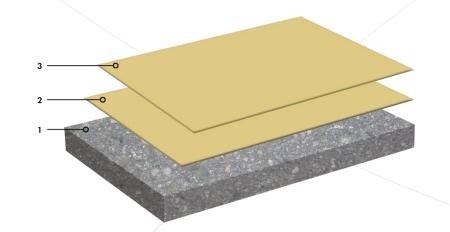

#### Most important properties

- Smooth finish
- Vapor-open
- Not saponifiable
- Mechanical resistant
- UV-resistant
- For in- and outdoor use

- 1. Pre-treat surface correctly
- 2. Rocapox Floor Coating WD-600 5% diluted with the use of demineralized water ( $\pm$  0,25 kg/m<sup>2</sup>/layer)
- 3. Rocapox Floor Coating WD-600 (± 0,30 kg/m<sup>2</sup>/layer)