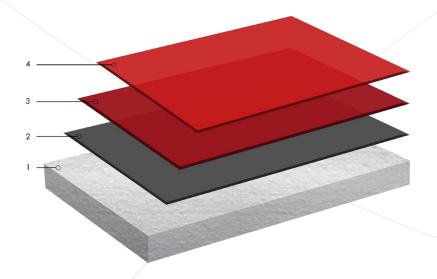

## Most important properties

- Sandable
- Solvent-free
- Impact resistant

- 1. Insulating material with the right compression and density
- 2. Rocathaan Hotspray PU 660-S (2 3 kg/m²/layer)
- 3. First layer of ProFast Topcoat 70-C in the desired colour  $(\pm 0,20 \text{ kg/m}^2/\text{layer})$
- 4. Second layer of ProFast Topcoat 70-C in the desired colour ( $\pm$  0,15 kg/m²/layer)