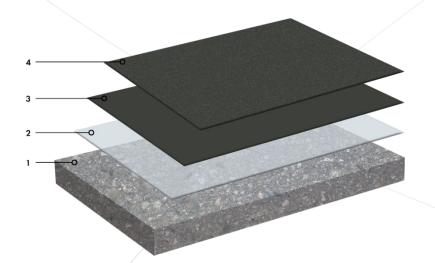

## Most important properties

- Crack-bridging
- Elastic
- Seamless
- Anti-slip

- 1. Pre-treat surface correctly
- 2. Rocapox Primer GV-M (± 0,30 kg/m²/layer)
- 3. Rocathaan Hotspray PA 136-T (± 3 kg/m²/layer)
- 4. A sprayed anti-slip structure ( $\pm$  0,50 kg/m<sup>2</sup>/layer)