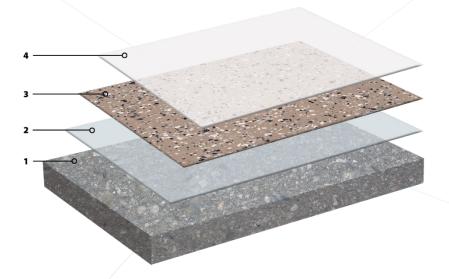

- 1. Pre-treat sand cement surface correctly
- 2. ProFast (Screed-) Primer / N (± 0,40 kg/m²/layer)
- 3. ProFast Flooring ( $\pm$  0,30 kg/m²/layer) partial scattered with colour flakes
- 4. ProFast Multi TR (± 0,15 kg/m²/layer)