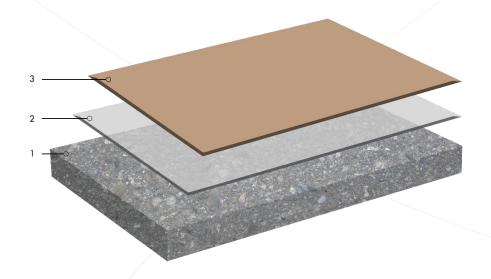

- 1. Pre-treat sand cement surface correctly
- 2. ProFast (Screed-) Primer / N (± 0,40 kg/m²/layer)
- 3. ProFast Floor Coating ( $\pm$  0,35 kg/m<sup>2</sup>/layer)

Before applying this system, consult the relevant product and information sheets and, if necessary, contact your technical adviser.