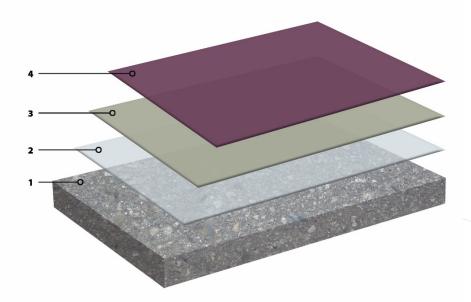

## Most important properties

- Shore ±D60
- Decorative
- Elastic
- Seamless
- Liquid proof
- Hygienic

- 1. Pre-treat surface correctly
- 2. Rocapox Resin 100 ( $\pm$  0,30 kg/m<sup>2</sup>/layer)
- 3. Rocathaan Screed (± 1 kg/m²/layer)
- 4. Rocathaan Flooring SL-100 (± 3 kg/m<sup>2</sup>/layer)