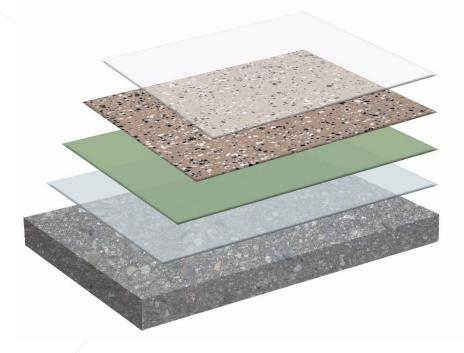

## Most important properties

- Shore ±D53
- Decorative
- Tough-elastic
- Seamless
- Liquid proof
- Hygienic
- •

- 1. Pre-treat surface correctly
- 2. Primer based on the primer table and/or professional advise
- 3. Rocathaan Screed (± 1 kg/m²/layer)
- 4. Rocathaan Flooring SL-100 (± 3 kg/m²/layer)
  Scattering layer for decorative purposes is possible
- 5. Rocathaan Topcoat 20 mat/satin ( $\pm$  0,10 kg/m²/layer) Apply two layers