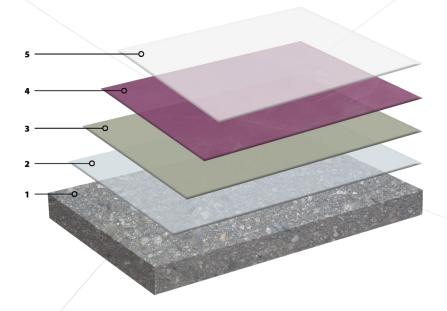

## Most important properties

- Shore ±D40
- Decorative
- Elastic
- Seamless
- Liquid proof
- Hygienic
- Sound proofing

- 1. Pre-treat surface correctly
- 2. Rocapox Resin 100 ( $\pm$  0,30 kg/m<sup>2</sup>/layer)
- 3. Rocathaan Screed (± 1 kg/m²/layer)
- 4. Rocathaan Flooring SL-150 (± 3 kg/m²/layer)
  Concrete look with two mixed colours
- 5. Rocathaan Topcoat 20 mat/satin ( $\pm$  0,10 kg/m<sup>2</sup>/layer) Apply two layers