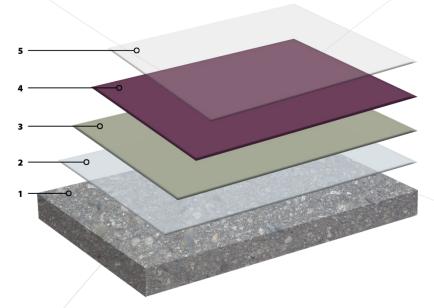

## Most important properties

- Shore ±D40
- Decorative
- Elastic
- Seamless
- Liquid proof
- Hygienic
- Sound proofing

- 1. Pre-treat surface correctly
- 2. Rocapox Resin 100 ( $\pm$  0,30 kg/m<sup>2</sup>/layer)
- 3. Rocathaan Screed (± 1 kg/m²/layer)
- 4. Rocathaan Flooring SL-150 (± 3 kg/m²/layer)
  Scattering layer for decorative purposes is possible
- 5. Rocathaan Topcoat 20 mat/satin ( $\pm$  0,10 kg/m<sup>2</sup>/layer)